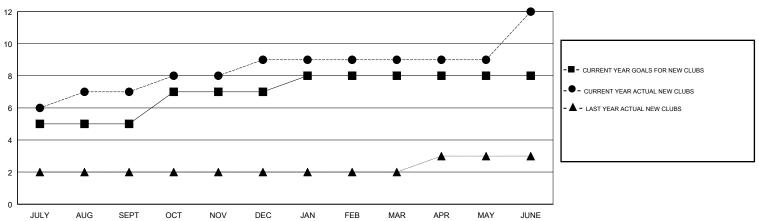

## GOALS AND ACTUAL NEW CLUBS CUMULATIVE

| -■- ме         | MBER GROV   | VTH NET GO  | AL.    |  |
|----------------|-------------|-------------|--------|--|
| - ● - ME       | EMBER GROV  | NTH ACTUAL  |        |  |
| <b>- ▲</b> - ∟ | AST YEAR ME | EMBERSHIP A | ACTUAL |  |
|                |             |             |        |  |
|                |             |             |        |  |
|                |             |             |        |  |