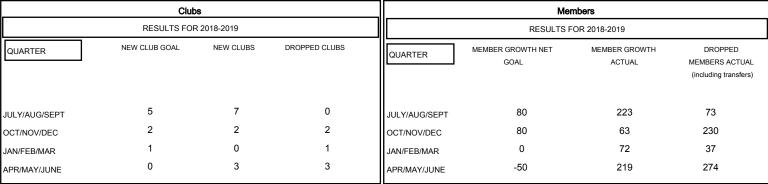

## MONTHLY MEMBERSHIP PROGRESS REPORT

## District 321 E

Results as of: 06/30/2019