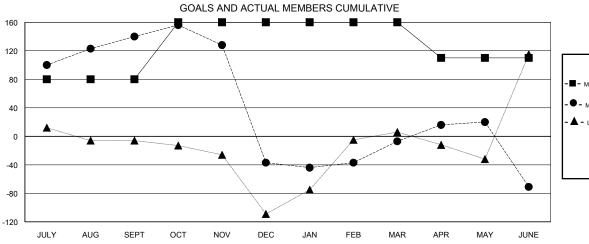

## GOALS AND ACTUAL NEW CLUBS CUMULATIVE

| -■- ме         | MBER GROV   | VTH NET GO  | AL.    |  |
|----------------|-------------|-------------|--------|--|
| - ● - ME       | EMBER GROV  | NTH ACTUAL  |        |  |
| <b>- ▲</b> - ∟ | AST YEAR ME | EMBERSHIP A | ACTUAL |  |
|                |             |             |        |  |
|                |             |             |        |  |
|                |             |             |        |  |